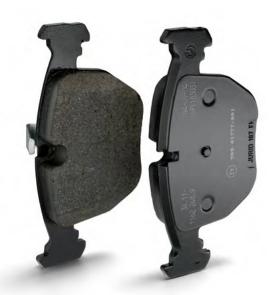

# **ORIGINAL BMW BRAKE PADS...**

- ... comply with all environmental standards. Naturally, all Original BMW Brake Pads are asbestos-free and meet stringent environmental requirements.
- ... feature low-level wear-and-tear. Original BMW Brake Pads create less frictional wear, ensuring a longer life and reducing environmental impact.
- ... offer a long service life. Original BMW Brake Pads are tailored precisely to the relevant BMW model this reduces the force that needs to be applied when braking, also cutting down on wear-and-tear.
- ... ensure a sporty response with a high degree of comfort.

  Original BMW Brake Pads ensure excellent braking performance, a perfectly timed delay, a short brake path and optimum responsiveness.
- ... permit almost silent braking. The precise fit of the Original BMW Brake Pads ensures that only a low level of force is applied, so that braking is almost silent.
- ... offer a high degree of resistance to environmental influences.

  A special lacquer finish protects Original BMW Brake Pads from corrosion.
- ... offer a high degree of structural strength for maximum security.

  Original BMW Brake Pads will also withstand extreme stresses (emergency braking).