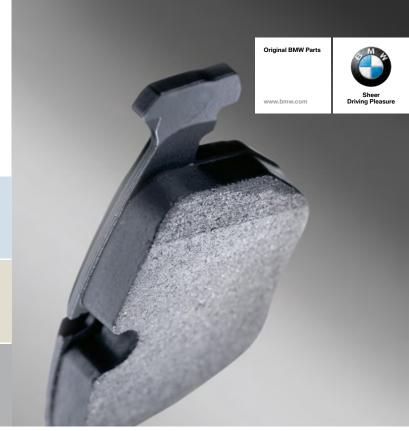

# SOPHISTICATED MATERIAL BLEND FOR OPTIMUM BRAKE PERFORMANCE.

ORIGINAL BMW BRAKE PADS.

## **DID YOU KNOW?**

Brakes are one of the **most important and most exposed safety-related parts** in your BMW. They have to endure extremes. When an emergency stop is made at a speed of 130 km/h on a dry road, the brakes of a loaded BMW (weighing approx. 2,000 kg) have to apply a force of 710 kW (965 bhp) – so quality is a crucial safety factor.

When the worst comes to the worst, every centimetre counts. This is why Original BMW Brake Pads are specially designed to match the **model-specific interplay of factors** such as aerodynamics, ABS, body, chassis and engine.

Any brake system is only as good as its weakest link. For this reason, the **material mixture** has to meet very precise specifications. Only the **very highest level of thermal resistance and dimensional stability** guarantees maximum braking safety and durability.